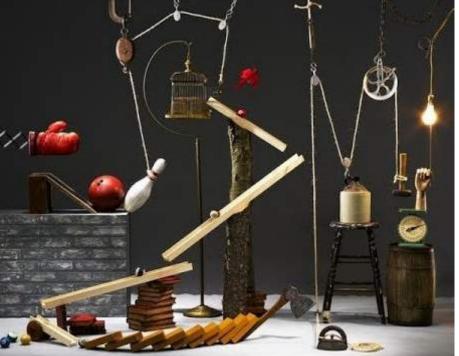

# THE CHAIN REACTION

Teamwork is the key to success in this teambuilding activity.

- Strategic collaboration
- Indoors & outdoors
- Building and construction

In groups of 6-8 people, you design your own Rube Goldberg-inspired chain reaction. A machine that performs a simple task in a very complex way. We provide you with boxes full of useful materials to build with. You can build in two different ways: competitively or co-operatively. You are divided into smaller teams to build individual Rube Goldberg machines.

You can also choose to work together in a larger team to make a BIG one.