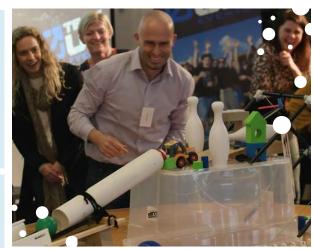

# THE CHAIN REACTION

Teamwork is the key to success in this teambuilding activity.

- Strategic collaboration
- Indoors & outdoors
- Building and construction

In groups of 6-8 people, you design your own Rube Goldberg-inspired chain reaction. A machine that performs a simple task in a very complex way. We provide you with boxes full of useful materials to build with. You can build in two different ways: competitively or co-operatively. You are divided into smaller teams to build individual Rube Goldberg machines.

You can also choose to work together in a larger team to make a BIG one.