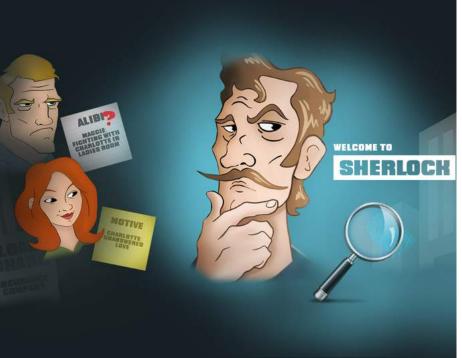

# **CITY HUNT: SHERLOCK**

Become the sharp-eyed detective Sherlock Holmes.

Playable in every city, park or environment!

- Strategic cooperation
- Outdoors
- Competitive
- Teams & individual possible

In groups of 4-5 people and armed with a smartphone or tablets, you go to battle with each other. Check the alibis provided by the suspects and investigate all their motives! The team that solves the mystery the fastest, wins!

Take note! Can be personalised perfectly according to your own theme

## **Details**

Incl. kick off trailer (large screen or tablet per person)
Team challenge in groups of 4-5 persons
Can be launched from various locations
Can also be played in a DIY variant

# **Duration**

30 minutes preparation 90 - 120 minutes play Award ceremony & discussion

# Info

Mystery Herlock Holmes (click here)