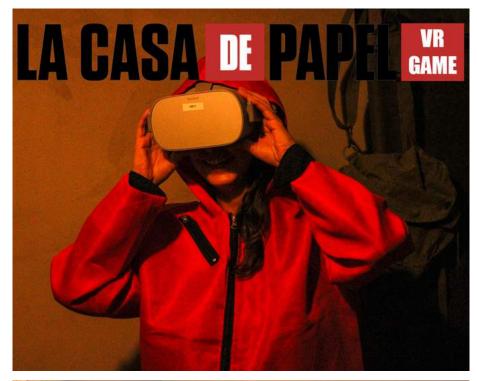

# **VR ESCAPE CHALLENGE** LA CASA DE DINERO

Experience the hit series for yourself!

- VR Escape & mind game
- Indoor & outdoor possibilities
- Teamwork

In a team of 4-7 people and armed with VR glasses and a team of bank robbers, consisting of your teammates or colleagues, you try to rob the Mint of Spain. Led by El Profesor you have to solve the challenging puzzles to reach a successful conclusion! Thanks to the Virtual Reality glasses, the virtual world and the real world are intertwined and it is up to the team to combine hints from both worlds. This game can be played with several teams at the same time. Will you be able to escape with the contents of the safe? Do you know how to stay out of the hands of the police?

# **Details**

Incl. kick off trailer (big screen or tablet per player) Team challenge in groups of 4-7 persons Table and chairs per person (group)

## **Duration**

30 minutes preparation 75 minutes play Award ceremony & post-game discussion

## Info

Casa de Dinero (click here)