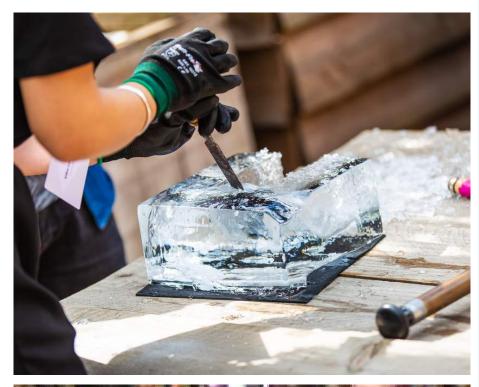

# **ICE SCULPTING**

Create your own sculpture from a large block of ice in this crazy ice sculpture workshop!

- Creative
- Outdoors
- Collaboration
- Out of the box ;-)

In pairs, you will make a design and your work of art will be brought to life. With hammer and chisel in hand, you remove a piece of ice each time, to create a beautiful sculpture of ice. You can come up with your own theme. The workshop is perfect to use as a teambuilding event. For example, make the company logo in ice, together with your colleagues. Details Tables (and chairs) p.p.

# **Duration**

30 minutes preparation 90 minutes play

# Info

<u>Ice sculpture workshops (click here)</u>

UP EVENTS 020-4635850