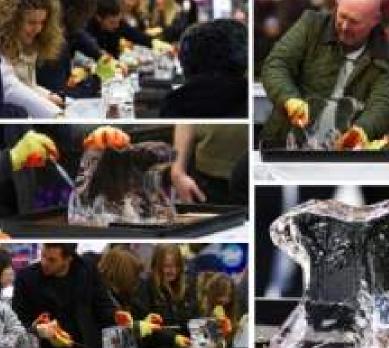

# **ICE SCULPTING**

Create your own sculpture from a large block of ice in this crazy ice sculpture workshop!

- Creative
- Outdoors
- Collaboration
- Out of the box ;-)

In pairs, you will make a design and your work of art will be brought to life. With hammer and chisel in hand, you remove a piece of ice each time, to create a beautiful sculpture of ice. You can come up with your own theme. The workshop is perfect to use as a teambuilding event. For example, make the company logo in ice, together with your colleagues. Details Tables (and chairs) p.p.