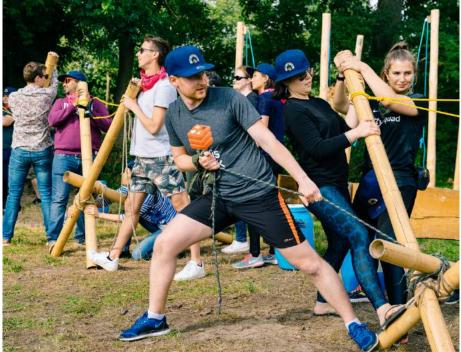

# THE CHAIN REACTION

Teamwork is the key to success in this teambuilding activity.

- Strategic collaboration
- Indoors & outdoors
- Building and construction

In groups of 6-8 people, you design your own Rube Goldberg-inspired chain reaction. A machine that performs a simple task in a very complex way. We provide you with boxes full of useful materials to build with. You can build in two different ways: competitively or co-operatively. You are divided into smaller teams to build individual Rube Goldberg machines.

You can also choose to work together in a larger team to make a BIG one.

# **Details**

Incl. kick off trailer (big screen or tablet per player) Team challenge in groups of 4-7 people Table and chairs p.p. (group)

# **Duration**

30 minutes preparation 75 minutes play Award ceremony & post-game discussion

# Info

Chain Reaction (click here)