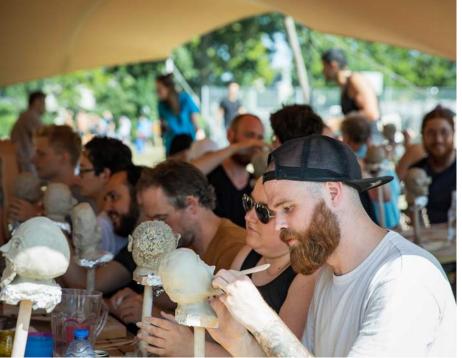

# **SCULPTING YOUR COLLEAGUE**

Want to sculpt something? Hilarious and really fun, for everyone! Most underestimated activity ever;-)

- Creative
- Indoor & Outdoor
- Fun The workshop

Sculpting your colleague is super funny and a real teambuilding activity. During this workshop you will make a clay face of your colleague, team member or friend. With the instructions of the teacher you will very quickly learn to identify the specific characteristics of that person, which can be hilarious.

Next, you will recreate them. This way, your clay art will look terrific in no-time! What a boring outing you may think, but nothing is farther from the truth! Really, even the least creative people will be able to create a dazzling work of art! It is so cool to see how everyone is creating combined with all the fun and laughter. Of course the final result can be taken home and every time you see the clay head again, you can laugh about it. Details Tables and chairs p.p.

## Duration

30 minutes preparation 90 minutes play

# Info

Sculpting your colleague (click here)