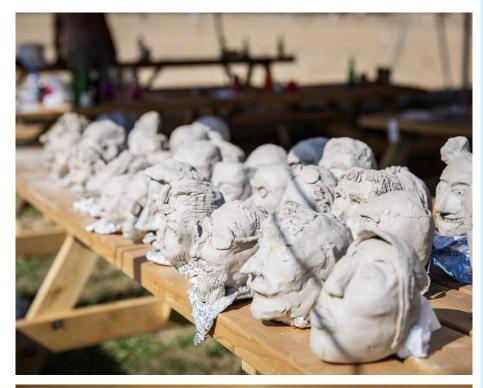

# **SCULPTING YOUR COLLEAGUE**

Want to sculpt something? Hilarious and really fun, for everyone! Most underestimated activity ever;-)

- Creative
- Indoor & Outdoor
- Fun The workshop

Sculpting your colleague is super funny and a real teambuilding activity. During this workshop you will make a clay face of your colleague, team member or friend. With the instructions of the teacher you will very quickly learn to identify the specific characteristics of that person, which can be hilarious.

Next, you will recreate them. This way, your clay art will look terrific in no-time! What a boring outing you may think, but nothing is farther from the truth! Really, even the least creative people will be able to create a dazzling work of art! It is so cool to see how everyone is creating combined with all the fun and laughter. Of course the final result can be taken home and every time you see the clay head again, you can laugh about it. Details Tables and chairs p.p.

## Duration

30 minutes preparation 90 minutes play

# Info

Sculpting your colleague (click here)