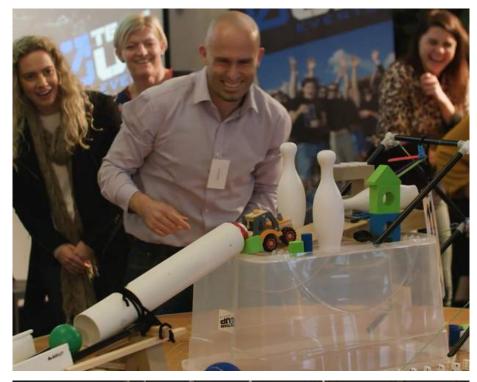

# THE CHAIN REACTION

Teamwork is the key to success in this teambuilding activity.

- Strategic collaboration
- Indoors & outdoors
- Building and construction

In groups of 6-8 people, you design your own Rube Goldberg-inspired chain reaction. A machine that performs a simple task in a very complex way. We provide you with boxes full of useful materials to build with. You can build in two different ways: competitively or co-operatively. You are divided into smaller teams to build individual Rube Goldberg machines.

You can also choose to work together in a larger team to make a BIG one.