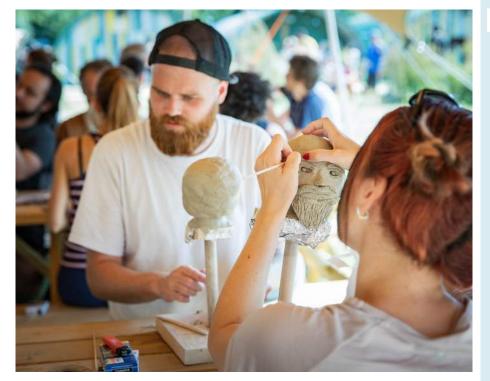

# **SCULPTING YOUR COLLEAGUE**

Want to sculpt something? Hilarious and really fun, for everyone! Most underestimated activity ever;-)

- Creative
- Indoor & Outdoor
- Fun The workshop

Sculpting your colleague is super funny and a real teambuilding activity. During this workshop you will make a clay face of your colleague, team member or friend. With the instructions of the teacher you will very quickly learn to identify the specific characteristics of that person, which can be hilarious.

Next, you will recreate them. This way, your clay art will look terrific in no-time! What a boring outing you may think, but nothing is farther from the truth! Really, even the least creative people will be able to create a dazzling work of art! It is so cool to see how everyone is creating combined with all the fun and laughter. Of course the final result can be taken home and every time you see the clay head again, you can laugh about it. Details Tables and chairs p.p.