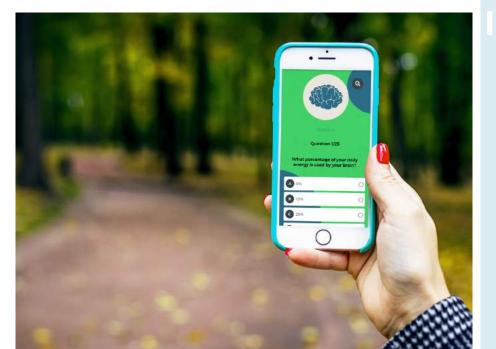

# **ENERGIZER: MEET & CONNECT**

An interactive introduction as kick-off or energetic break during your event.

- Introduction
- Fun
- Indoor & Outdoor
- Teamwork

The game is played with our game app, which is easy and free to download on any smartphone. After a short (video) instruction, the participants start to mingle with each other. A kind of bingo card with 12 icons indicates the assignments you have to do together with someone. The tasks vary from taking an augmented photo and solving a rebus to recording a video together and more. Afterwards, when the time is up, a video is shown on the big screen with the results: laughter guaranteed.

# **Details**

Incl. kick off trailer (large screen or tablet per player) 1 mobile device per player

# **Duration**

Playable immediately 20-30 minutes (or longer if desired) Easy to personalise Award ceremony & post-game discussion

# Info

MEET & CONNECT (website link)

Nutrition

Movement

Personal development

Surroundings