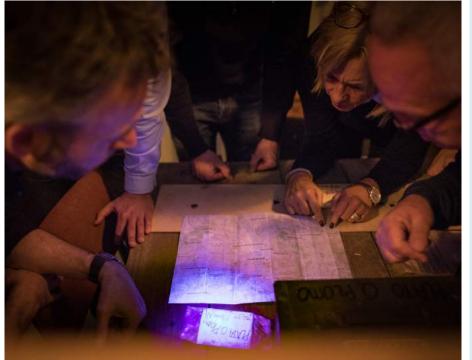

# ESCAPE CHALLENGE MORTE FRIO

Most successful concept of UP Events, already being sold in several countries!

- Escape & mind game
- Indoor & Outdoor
- Teambuilding

During this blood-curdling game you play in teams of 5 to 7 people. The participant immediately believes they are in a different world. Each team gets its own setup in a part of the room. The race against the clock has begun! Teams can watch each other. The tension and competition increase. You are allowed to give each other hints, but you may also give false ones. Which team will be the first to open the final chest and win the game?

## **Details**

Incl. kick off trailer (big screen or tablet per team)
Team challenge in groups 4-7 persons
Table and chairs per group
Optional: other Theme: The Monk

# **Duration**

30 minutes preparation (instructors)
75 minutes game play
Award ceremony & post-game discussion

# Info

Escape challenge Morte Frio (click here)